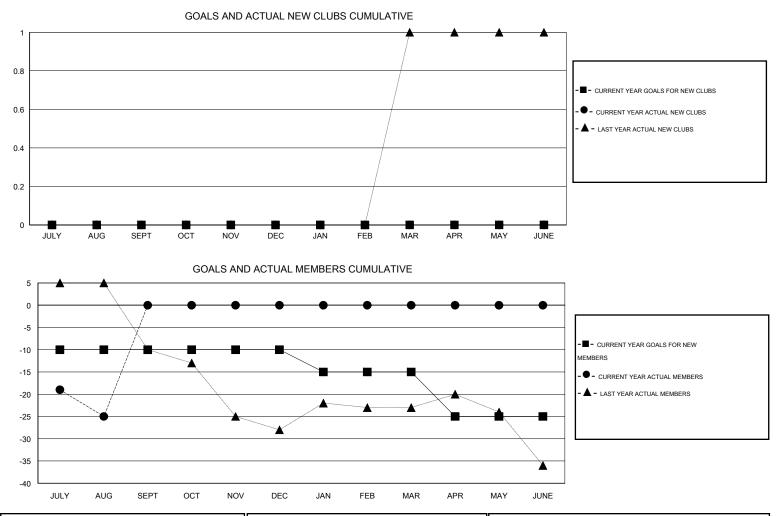

## LOCATION ONTARIO

| Clubs         |                  |                   |                  |                  | Members       |                    |                                     |                    |                  |
|---------------|------------------|-------------------|------------------|------------------|---------------|--------------------|-------------------------------------|--------------------|------------------|
|               | RESU             | LTS FOR 2015-2016 | i                |                  |               | RESU               | JLTS FOR 2015-2016                  |                    |                  |
| QUARTER       | NEW CLUB<br>GOAL | NEW CLUBS         | DROPPED<br>CLUBS | NET<br>GAIN/LOSS | QUARTER       | NEW MEMBER<br>GOAL | CHARTER AND<br>NEW MEMBERS<br>ADDED | DROPPED<br>MEMBERS | NET<br>GAIN/LOSS |
| JULY/AUG/SEPT | 0                | 0                 | 1                | -1               | JULY/AUG/SEPT | -10                | 0                                   | 25                 | -25              |
| OCT/NOV/DEC   | 0                | 0                 | 0                | 0                | OCT/NOV/DEC   | 0                  | 0                                   | 0                  | 0                |
| JAN/FEB/MAR   | 0                | 0                 | 0                | 0                | JAN/FEB/MAR   | -5                 | 0                                   | 0                  | 0                |
| APR/MAY/JUNE  | 0                | 0                 | 0                | 0                | APR/MAY/JUNE  | -10                | 0                                   | 0                  | 0                |